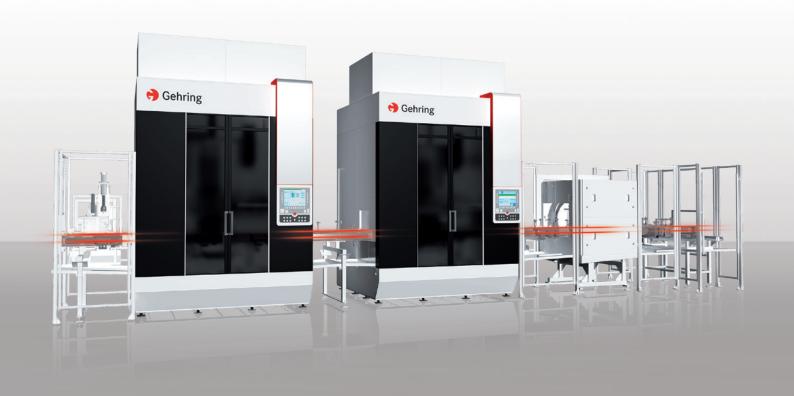

## Gehring *Automation*Automation Systems

## Gehring Transport System for workpiece transport through the process chain

In order to realize simplifications in the process chain of the Gehring honing machines, a new Gehring transport system was developed. We can offer you a quick and uncomplicated handling by design, manufacturing and assembling from one single source. Regardless of weight and the size of the incoming parts, we can offer you a fitting solution. A conveyor with an lowering unit ensures rapid transport of your parts. Since we can offer all of the components from one single source, we can also optimally match these to your requirements.

Pre-control unit

Conveyor between the honing machines

Emptying station to pivote the block

SPC Shuttle for sampling

Trust in the technology leader with many years' experience and global presence! Innovative technology combined with an economical mindset sets us apart.