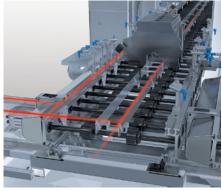

## Gehring Transport System for workpiece transport through the process chain

In order to realize simplifications in the process chain of the Gehring honing machines, a new Gehring transport system was developed. We can offer you a quick and uncomplicated handling by design, manufacturing and assembling from one single source. Regardless of weight and the size of the incoming parts, we can offer you a fitting solution. A conveyor with an lowering unit ensures rapid transport of your parts. Since we can offer all of the components from one single source, we can also optimally match these to your requirements.

Pre-control unit

Conveyor between the honing machines

Emptying station to pivote the block

SPC Shuttle for sampling

Trust in the technology leader with many years' experience and global presence! Innovative technology combined with an economical mindset sets us apart.