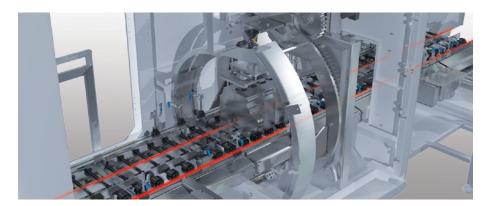

## Gehring emptying station to minimize the spilling of coolant

The new Gehring emptying station largely removes the coolant from your parts. The supply of this system from Gehring makes it easier for you to integrate this, simplifies the design and the process flow for your

Our emptying stations are specially designed for the cleaning of engine blocks and are an ideal addition to our transport systems. The linked systems that we offer, in addition to the transport option, is the optimal solution to minimize the spilling of coolant.