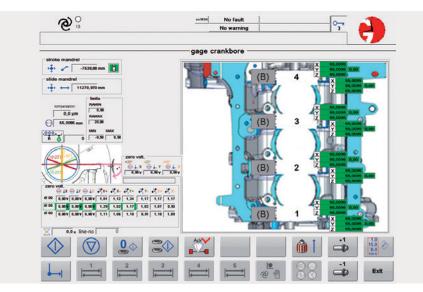

## **Gauging Computer represents** results

Our gauging computer enables the clear representation of our measured results on the user interface of the Gehring operator panel (GOP). The operator therefore uses the same interface as for the operation of the honing machine. A standard system facilitates the combined handling with the honing machine and the gauging system. In addition, the measured data can be saved in the history of the GOP. Furthermore the Q-STAT Software can be integrated.