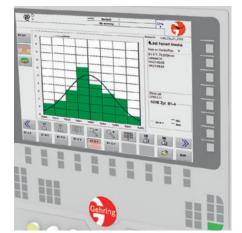

## **Gauging Computer represents** results

Our gauging computer enables the clear representation of our measured results on the user interface of the Gehring operator panel (GOP). The operator therefore uses the same interface as for the operation of the honing machine. A standard system facilitates the combined handling with the honing machine and the gauging system. In addition, the measured data can be saved in the history of the GOP. Furthermore the Q-STAT Software can be integrated.