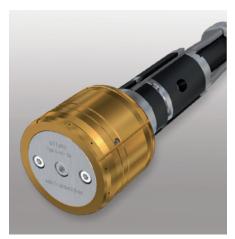

#### **Stadardized Gauging Mandrel**

With the new Gehring gauging mandrel we offer our customers an accurate and standardized gauging tool for bore controls.

The gauging mandrel is impressive with its measurement accuracy and can be easily exchanged if necessary. To prevent damage of the gauging mandrel, in the case of touching the part, the receptacle is spring loaded. Together with the wear-resistant TiN surface, longevity of the system is guaranteed.

#### **Digital Transducer**

The new digital transducer was developed to avoid the disadvantages of analog systems. It offers multichannel measuring and simple part specific calibration. Exchange and installation can be performed without a computer. The transducer transfers the pneumatic measuring values of the gauging mandrel via electrical signals to the gauging computer. The Gehring gauging computer shows the prepared results on the unit interface.