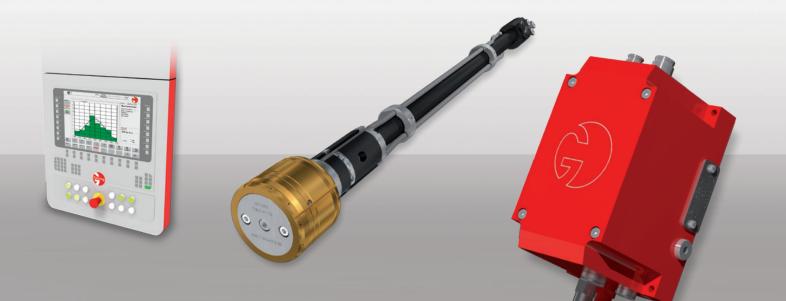

## **Gauging Computer represents** results

Our gauging computer enables the clear representation of our measured results on the user interface of the Gehring operator panel (GOP). The operator therefore uses the same interface as for the operation of the honing machine. A standard system facilitates the combined handling with the honing machine and the gauging system. In addition, the measured data can be saved in the history of the GOP. Furthermore the Q-STAT Software can be integrated.

#### **Stadardized Gauging Mandrel**

With the new Gehring gauging mandrel we offer our customers an accurate and standardized gauging tool for bore controls.

The gauging mandrel is impressive with its measurement accuracy and can be easily exchanged if necessary. To prevent damage of the gauging mandrel, in the case of touching the part, the receptacle is spring loaded. Together with the wear-resistant TiN surface, longevity of the system is guaranteed.

#### **Digital Transducer**

The new digital transducer was developed to avoid the disadvantages of analog systems. It offers multichannel measuring and simple part specific calibration. Exchange and installation can be performed without a computer. The transducer transfers the pneumatic measuring values of the gauging mandrel via electrical signals to the gauging computer. The Gehring gauging computer shows the prepared results on the unit interface.

Gauging Computer

Gauging Mandrel

Digital Transducer

Trust in the technology leader with many years' experience and global presence! Innovative technology combined with an economical mindset sets us apart.